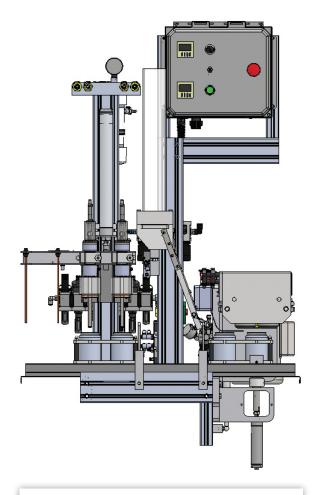

## IN THE WORKS: MINI MICROBOTTLER® ALL IN ONE

With our new line of MINI
MICROBOTTLERS, you can now bottle,
cap, and can on the same machine
with a smaller footprint AND lower
cost. Versatile and efficient, the MINI
MICROBOTTLER is the perfect tool to
streamline your packaging process.

## **FEATURES**

- 2 Auto-height compensating fill valves
- 2 Auto-height compensating capping positions
- Pre-Purge
- Counter pressure filling
- Switches easily from bottling to canning
- Multiple bottle closing options for crown caps and cans
- Versatile for multiple bottle and can sizes

## **ACCESSORIES / OPTIONS**

- Dkanner® Module
- MicroBottler® Module
- Crown Capping
- Lid Presenter